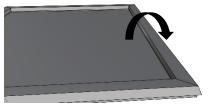

## DISPLAYS2GO

Snap open both long edges of the snap frame to expose the 4 holes in the frame for the screws to go through.

Thread (1) one screw through a hole in the snap frame and through the hanging bracket placed on the backside of the frame. Place (1) one small washer on the end of the screw and finish with (1) one cap nut.