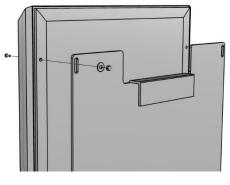

## DISPLAYS2GO

Snap open both long edges of the snap frame to expose the 4 holes in the frame for the screws to go through.

Thread (1) one screw through a hole in the snap frame and through the hanging bracket placed on the backside of the frame. Place (1) one small washer on the end of the screw and finish with (1) one cap nut.

Repeat on all (4) four holes and tighten. Snap the long edges of the snap frame closed and hang frames on the rail.

Snap Frame

000

If you have any questions regarding our products, please visit us at www.displays2go.com or Ver 19.12 contact D2G customer service 844-221-3388