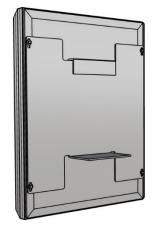

## DISPLAYS2GO

Snap open both long edges of the snap frame to expose the 4 holes in the frame for the screws to go through.

Thread (1) one screw through a hole in the snap frame and through the hanging bracket placed on the backside of the frame. Place (1) one small washer on the end of the screw and finish with (1) one cap nut.

Repeat on all (4) four holes and tighten. Snap the long edges of the snap frame closed and hang frames on the rail.

Snap Frame

000

If you have any questions regarding our products, please visit us at www.displays2go.com or Ver 19.12 contact D2G customer service 844-221-3388