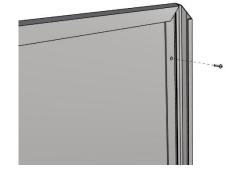

## DISPLAYS2GO

Snap open both long edges of the snap frame to expose the 4 holes in the frame for the screws to go through.

Thread (1) one screw through a hole in the snap frame and through the hanging bracket placed on the backside of the frame. Place (1) one small washer on the end of the screw and finish with (1) one cap nut.

Repeat on all (4) four holes and tighten. Snap the long edges of the snap frame closed and hang frames on the rail.

Snap Frame

000

If you have any questions regarding our products, please visit us at www.displays2go.com or Ver 19.12 contact D2G customer service 844-221-3388