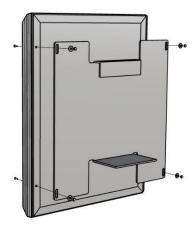

## DISPLAYS2GO

Snap open both long edges of the snap frame to expose the 4 holes in the frame for the screws to go through.

Thread (1) one screw through a hole in the snap frame and through the hanging bracket placed on the backside of the frame. Place (1) one small washer on the end of the screw and finish with (1) one cap nut.

Repeat on all (4) four holes and tighten. Snap the long edges of the snap frame closed and hang frames on the rail.

Snap Frame

000

If you have any questions regarding our products, please visit us at www.displays2go.com or Ver 19.12 contact D2G customer service 844-221-3388